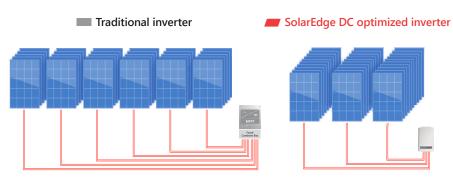

#### Harvest more power from each module

SolarEdge mitigates power losses due to mismatch between modules for maximum power generation from each module. With SolarEdge, weaker modules do not affect the strong ones.

#### Cost saving by design

Save 50% on electrical BoS with longer strings

27-60 modules, up to 15kW per string