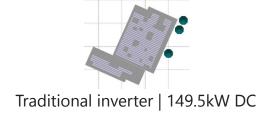

#### Cost saving by design

Save 50% on electrical BoS with longer strings

27-60 modules, up to 15kW per string

#### More energy by design

Increase your system capacity with more modules on the roof

Flexible site design > More modules on the roof > More power