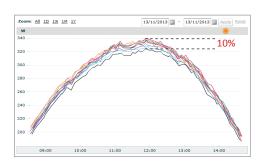

#### 10% module mismatch

Screenshot from the SolarEdge Monitoring Platform, showing power curves of 10 adjacent modules in a string with 10% mismatch between highest and lowest performing modules.