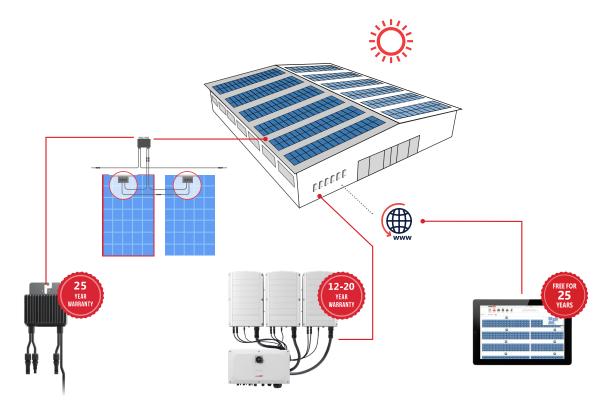

### Power Optimizers 2:1 configurations

- Module-level MPPT no mismatch power losses
- Lower BOS costs by connecting to two modules, in series or in parallel
- Strings of uneven length, modules on multiple azimuths and tilts
- SafeDC™ designed for automatic module-level safety shutdown

#### 15kW-120kW Three Phase Inverters

- Specifically designed to work with Power Optimizers
- Superior efficiency
- Easy installation, including 2-person install for large capacity models
- Built-in communication and monitoring hardware
- Simple, step-by-step inverter activation and commissioning with the SetApp mobile application

#### **Monitoring Platform**

- Full visibility of system performance
- Remote, module-level troubleshooting

#### Performance monitoring

Calculate site performance ratio and measure environmental conditions, using environmental sensors or a satellite-based service