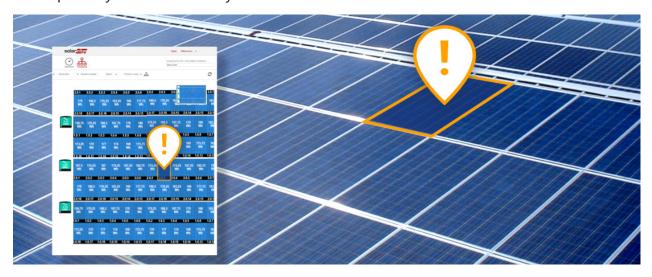

#### 10% module mismatch

Screenshot from the SolarEdge Monitoring Platform, showing power curves of 10 adjacent modules in a string with 10% mismatch between highest and lowest performing modules.