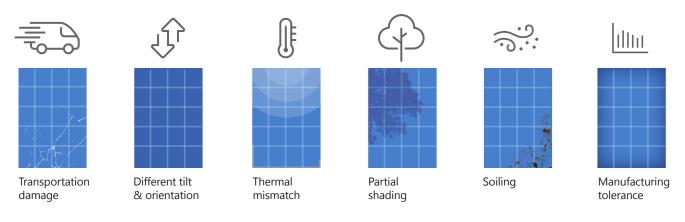

# Improve Your Bottom Line

#### Harvest more power from each module

SolarEdge mitigates power losses due to mismatch between modules for maximum power generation from each module. With SolarEdge, weaker modules do not affect the strong ones.

#### 10% module mismatch

Screenshot from the SolarEdge Monitoring Platform, showing power curves of 10 adjacent modules in a string with 10% mismatch between highest and lowest performing modules.



#### Common reasons for module performance mismatch



#### Cost saving by design

Save 50% on electrical BoS with longer strings

27-60 modules, up to 15kW per string



#### More energy by design

Increase your system capacity with more modules on the roof

Flexible site design > More modules on the roof > More power







## Secure Your Investment

#### **Cost-saving maintenance**

- ✓ Free module-level monitoring for 25 years
- Full control of your assets
- / Module-level performance monitoring and remote maintenance lead to:
  - /Less trips to site and less time spent on site
  - / Higher system uptime
- Complete system status on your mobile device



#### Future compatibility and warranty

- Low cost inverter replacement out of warranty
- Future module compatibility (replacement and extension)
  - / New modules can be utilized in the