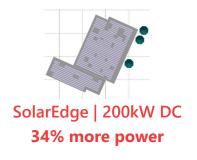

#### Cost saving by design

Save 50% on electrical BoS with longer strings

27-60 modules, up to 15kW per string

#### More energy by design

Increase your system capacity with more modules on the roof

Flexible site design > More modules on the roof > More power