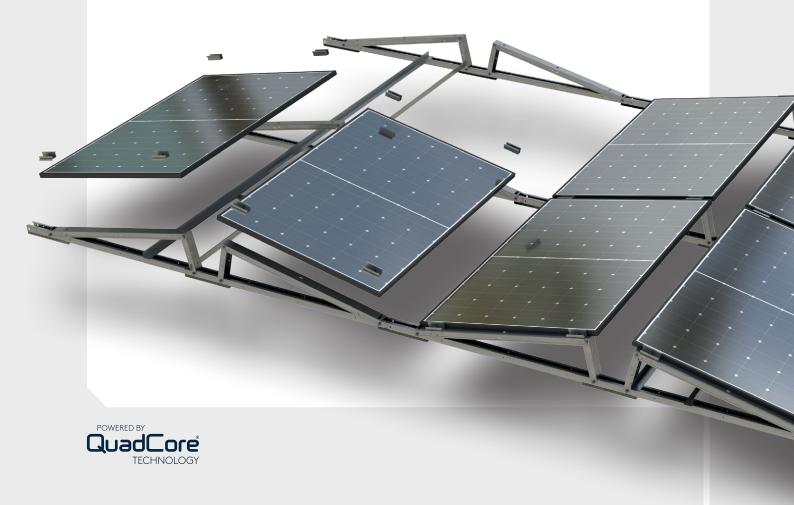

**Kingspan PoweRail TD** has been developed for the mounting of solar PV modules on to QuadCore® Topdek Roof Panels\*

Kingspan PoweRail TD sits on the surface of the insulated roof panel, making solar PV module installation faster and simpler than ever before.

Innovative

Cost-effective solution

Optimised design

Quick & easy installation

Service & support

Industry-leading warranty

Kingspan QuadCore® Topdek Roof Panel

Kingspan PoweRail TD East / West or Kingspan PoweRail TD South

Solar PV modules by others

<sup>\*</sup>For full technical and system testing information, reference product data sheet.