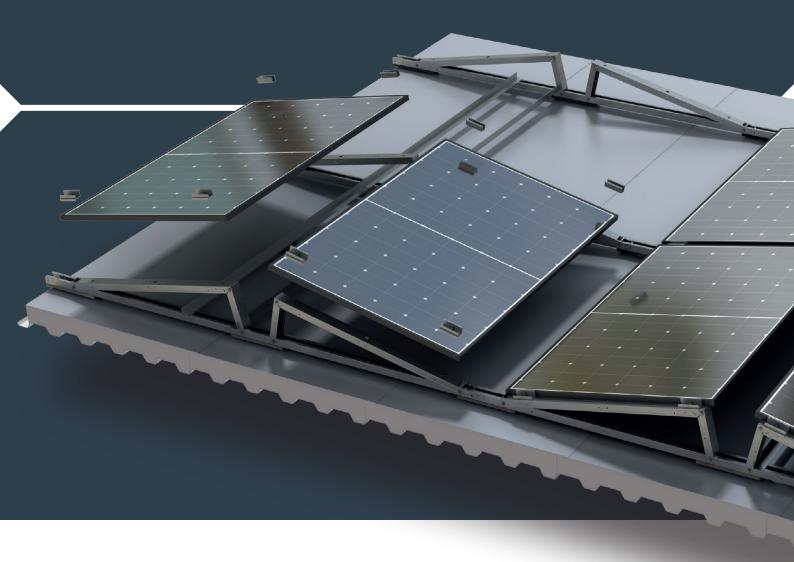

# Make the switch and lead the charge to renewable energy.

Kingspan PoweRail TD - Rooftop Solar PV Mounting Solution.

Developed for the mounting of solar PV modules with QuadCore® Topdek Roof Panels.

Make the switch and lead the charge to renewable energy with Kingspan.

**Kingspan PoweRail TD** has been developed for the mounting of solar PV modules on to QuadCore® Topdek Roof Panels\*

Kingspan PoweRail TD sits on the surface of the insulated roof panel, making solar PV module installation faster and simpler than ever before.

Innovative

Cost-effective solution

Optimised design

Quick & easy installation

Service & support

Industry-leading warranty

Kingspan QuadCore® Topdek Roof Panel

Kingspan PoweRail TD East / West or Kingspan PoweRail TD South

Solar PV modules by others

<sup>\*</sup>For full technical and system testing information, reference product data sheet.