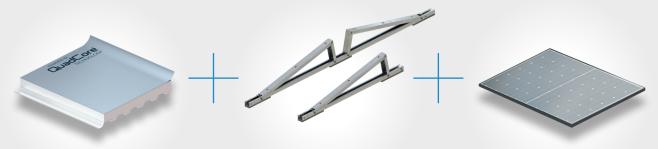

**Kingspan PoweRail TD** has been developed for the mounting of solar PV modules on to QuadCore® Topdek Roof Panels\*

Kingspan PoweRail TD sits on the surface of the insulated roof panel, making solar PV module installation faster and simpler than ever before.

Innovative

Cost-effective solution

Optimised design

Quick & easy installation

Service & support

Industry-leading warranty

Kingspan QuadCore® Topdek Roof Panel

Kingspan PoweRail TD East / West or Kingspan PoweRail TD South

Solar PV modules by others

<sup>\*</sup>For full technical and system testing information, reference product data sheet.