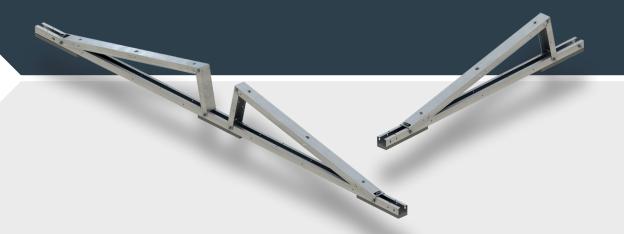

**Kingspan PoweRail TD** has been developed for the mounting of solar PV modules on to QuadCore® Topdek Roof Panels\*

Kingspan PoweRail TD sits on the surface of the insulated roof panel, making solar PV module installation faster and simpler than ever before.

- 'Click-fit' assembly for fast, easy installation
- Single source for roof and mounting supply
- Integrated fixing point or non-penerative ballast solutions available
- Fixings included
- Compatible with most standard PV modules

Innovative

Cost-effective solution

Optimised design

Quick & easy installation

Service & support

Industry-leading warranty

Kingspan QuadCore® Topdek Roof Panel

Kingspan PoweRail TD East / West or Kingspan PoweRail TD South